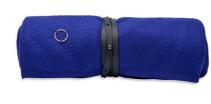

#### Travel Blanket

Lightweight cashmere travel blanket with midnight leather strap.

100% Cashmere 160X90cm (63X35")

RRP \$506